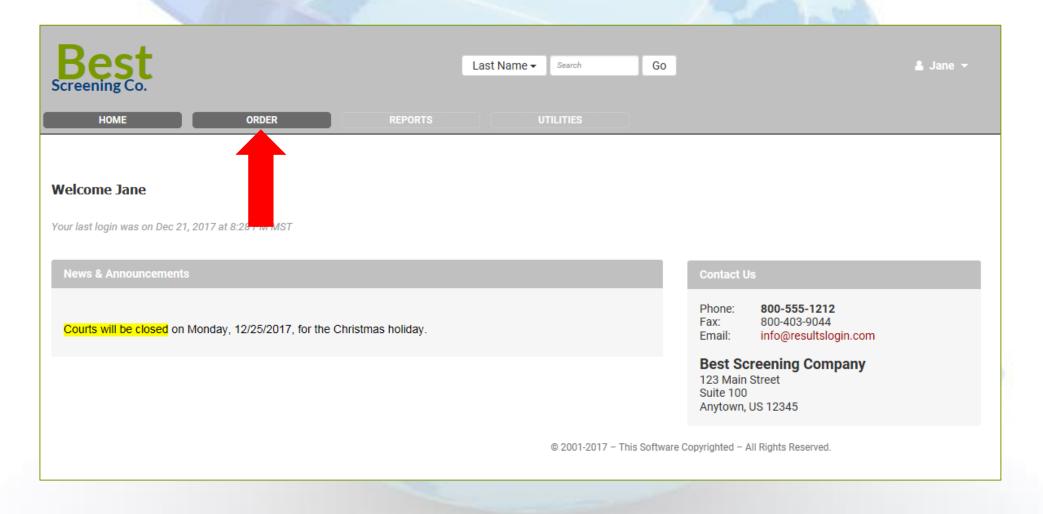

#### Click 'Order'.

If you have multiple packages configured, choose the appropriate package.

On the next screen, select the appropriate searches. Depending on your account configuration, default searches may be pre-checked for you.