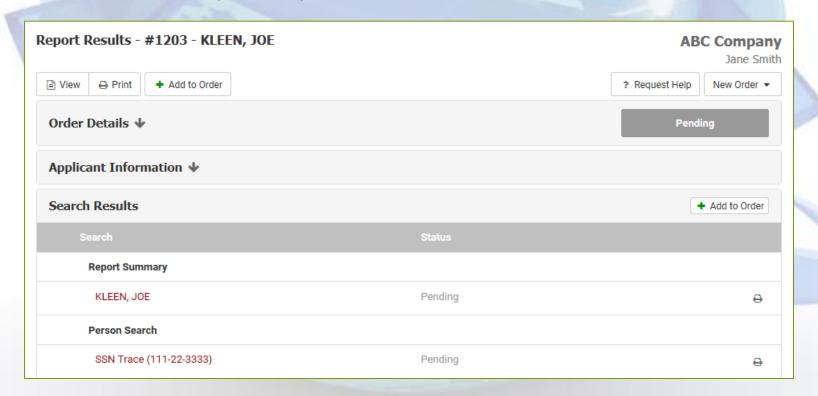

After submitting the order, you will be immediately directed to the Results screen where the pending report will be displayed.

At this point you may log out, or click on 'Order' on the top toolbar to place another order. When results are complete, you will be notified via email.