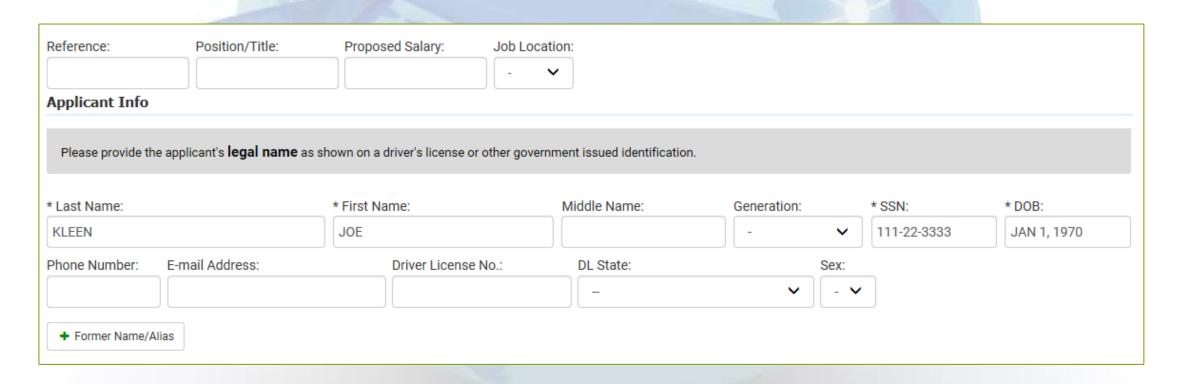

At the bottom of the screen, click

to continue.

Next, enter the applicant's information. Fields marked with an \* are required.

Any data entered in the 'Reference' will be displayed on your invoice.

After all required information has been entered, you will see the Order Summary screen (see next slide). On this screen you may:

JOE KLEEN

(111-22-3333, 01/01/1970)

Current Address: 🖋

132 MAIN STREET PROSPER, TX 75078

| Search Summary for Entry Level                                             |                                                                                                                    |
|----------------------------------------------------------------------------|--------------------------------------------------------------------------------------------------------------------|
| Report Summary                                                             | KLEEN, JOE                                                                                                         |
| Person Search                                                              | Person Search - SSN Trace                                                                                          |
| County Criminal Records Search                                             |                                                                                                                    |
| Criminal Database Search                                                   |                                                                                                                    |
| Authorization: None Attached                                               | Order Entry Notes                                                                                                  |
| Select authorization file to attach to Order:  Upload File  Browse  - or - | For notes or special instructions                                                                                  |
| Drag File Drop Zone                                                        | □ Consumer has requested a copy of their report; please send it to them.  To provide applicant with copy of report |
| Save Draft Cancel                                                          | © 2001-2017 – This Software Copyrighted – All Rights Reserved.                                                     |