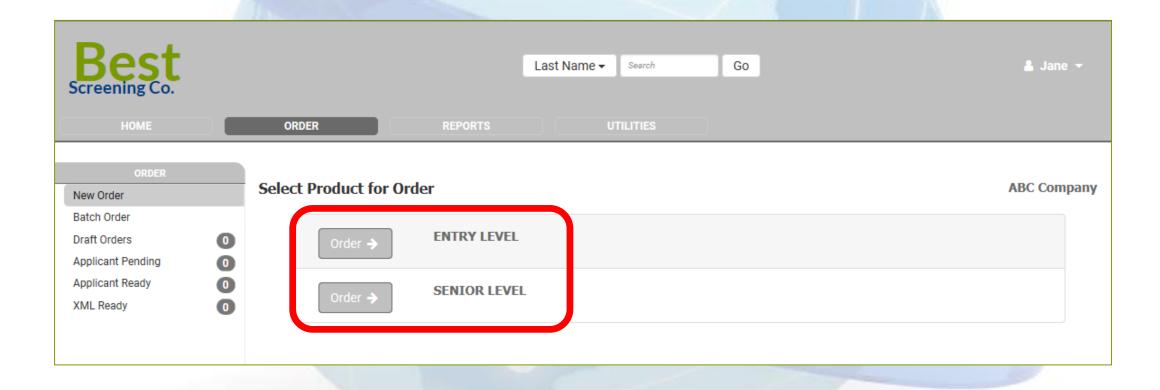

#### Click 'Order'.

If you have multiple packages configured, choose the appropriate package.

On the next screen, select the appropriate searches. Depending on your account configuration, default searches may be pre-checked for you.