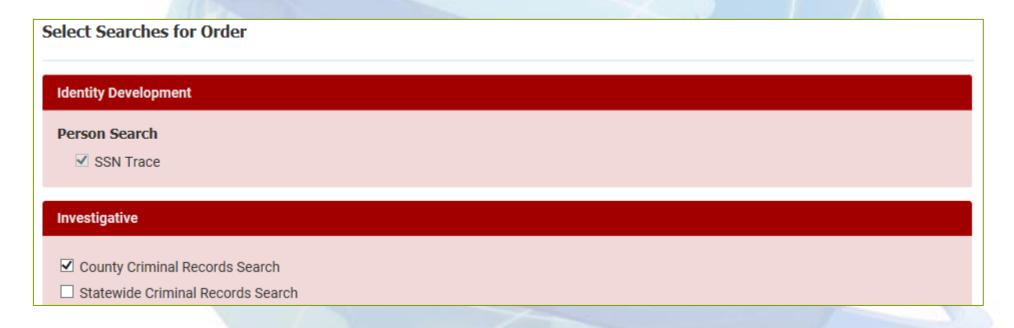

#### Click 'Order'.

If you have multiple packages configured, choose the appropriate package.

On the next screen, select the appropriate searches. Depending on your account configuration, default searches may be pre-checked for you.